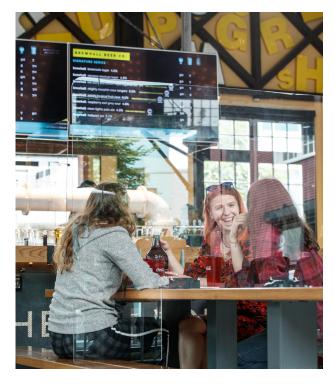

### **FREE STANDING**

Durable high-quality acrylic plexiglass safeguard shield paired with solid black metal mounts. Sleek modern design while providing safety for customers and employees. Designed to be adjustable, allowing up to 6" higher or lower.

**Product Information** Sizes are dependent on restaurant infrastructure to ensure the plexiglass meets government guidelines. Please contact us for a free consultation.

Custom designs and laser etching for branded logos available,

- Clear high-resistant 3/16" thick acrylic plexiglass
- Smooth rounded edges
- Premium stronghold metal brackets
- Sanitize with alcohol or soap and water
- Manufactured in Canada