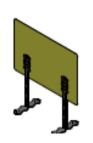

### **FREE STANDING**

Durable high-quality acrylic plexiglass safeguard shield paired with solid black metal mounts. Sleek modern design while providing safety for customers and employees. Designed to be adjustable, allowing up to 6" higher or lower.

- Clear high-resistant 3/16" thick acrylic plexiglass
- Smooth rounded edges
- Premium stronghold metal brackets
- Sanitize with alcohol or soap and water
- Manufactured in Canada