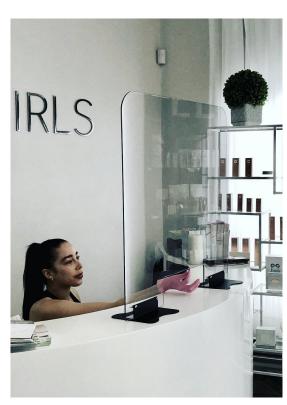

# **OFFICES**STANDARD PLEXIGLASS

Durable high-quality acrylic plexiglass safeguard shield paired with solid black metal mounts. Sleek modern design while providing safety for customers and employees. Designed with additional mounting holes for added security.

Product Information Available in standard sizes: 24" x 30", 30" x 30", 40" x 30" or custom sizes and laser etching for branded logos available,

- Clear high-resistant 3/16" thick acrylic plexiglass
- Smooth rounded edges
- Bottom opening for processing payment or transfer of documents
- · Sanitize with alcohol or soap and water
- Manufactured in Canada