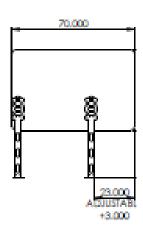

### **FREE STANDING**

Durable high-quality acrylic plexiglass safeguard shield paired with solid black metal mounts. Sleek modern design while providing safety for customers and employees. Designed to be adjustable, allowing up to 6" higher or lower.

- Clear high-resistant 3/16" thick acrylic plexiglass
- Smooth rounded edges
- Premium stronghold metal brackets
- Sanitize with alcohol or soap and water
- Manufactured in Canada