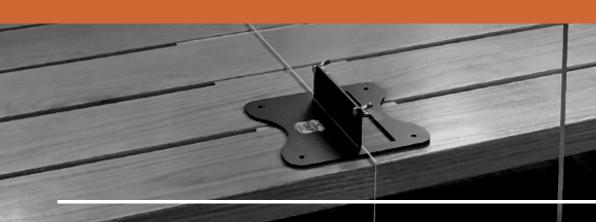

### **FREE STANDING**

Durable high-quality acrylic plexiglass safeguard shield paired with solid black metal mounts. Sleek modern design while providing safety for customers and employees. Designed to be adjustable, allowing up to 6" higher or lower.

- Clear high-resistant 3/16" thick acrylic plexiglass
- Smooth rounded edges
- Premium stronghold metal brackets
- Sanitize with alcohol or soap and water
- Manufactured in Canada