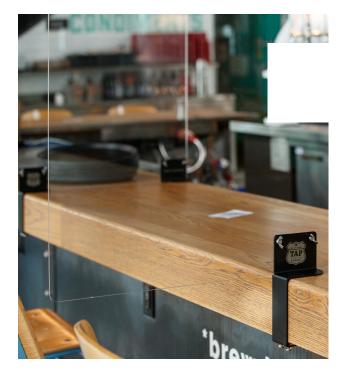

### **CUSTOM DESIGNS**

Durable high-quality acrylic plexiglass safeguard shield paired with solid black metal mounts. Custom designs tailored to accommodate business needs from bar countertops to dining benches, and more.

### **Product Information**

Sizes are dependent on restaurant infrastructure to ensure the plexiglass meets government guidelines. Please contact us for a free consultation.

Custom designs and laser etching for branded logos available,

- Clear high-resistant 3/16" thick acrylic plexiglass
- Smooth rounded edges
- Premium stronghold metal brackets
- Sanitize with alcohol or soap and water
- Manufactured in Canada