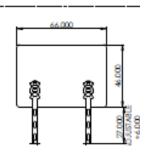

### **FREE STANDING**

Durable high-quality acrylic plexiglass safeguard shield paired with solid black metal mounts. Sleek modern design while providing safety for customers and employees. Designed to be adjustable, allowing up to 6" higher or lower.

- Clear high-resistant 3/16" thick acrylic plexiglass
- Smooth rounded edges
- Premium stronghold metal brackets
- Sanitize with alcohol or soap and water
- Manufactured in Canada