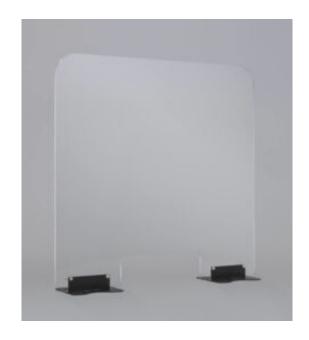

# **OFFICES**STANDARD PLEXIGLASS

Durable high-quality acrylic plexiglass safeguard shield paired with solid black metal mounts. Sleek modern design while providing safety for customers and employees. Designed with additional mounting holes for added security.

Product Information Available in standard sizes: 24" x 30", 30" x 30", 40" x 30" or custom sizes and laser etching for branded logos available,

- Clear high-resistant 3/16" thick acrylic plexiglass
- Smooth rounded edges
- Bottom opening for processing payment or transfer of documents
- · Sanitize with alcohol or soap and water
- Manufactured in Canada