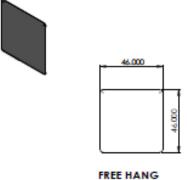

# **OFFICES**STANDARD PLEXIGLASS

Durable high-quality acrylic plexiglass safeguard shield paired with solid black metal mounts. Sleek modern design while providing safety for customers and employees. Designed with additional mounting holes for added security.

Product Information Available in standard sizes: 24" x 30", 30" x 30", 40" x 30" or custom sizes and laser etching for branded logos available,

- Clear high-resistant 3/16" thick acrylic plexiglass
- Smooth rounded edges
- Bottom opening for processing payment or transfer of documents
- · Sanitize with alcohol or soap and water
- Manufactured in Canada