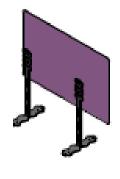

### **FREE STANDING**

Durable high-quality acrylic plexiglass safeguard shield paired with solid black metal mounts. Sleek modern design while providing safety for customers and employees. Designed to be adjustable, allowing up to 6" higher or lower.

- Clear high-resistant 3/16" thick acrylic plexiglass
- Smooth rounded edges
- Premium stronghold metal brackets
- Sanitize with alcohol or soap and water
- Manufactured in Canada