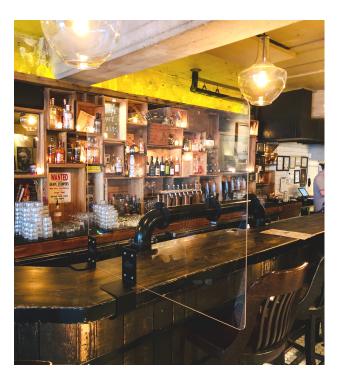

### **CUSTOM DESIGNS**

Durable high-quality acrylic plexiglass safeguard shield paired with solid black metal mounts. Custom designs tailored to accommodate business needs from bar countertops to dining benches, and more.

### **Product Information**

Sizes are dependent on restaurant infrastructure to ensure the plexiglass meets government guidelines. Please contact us for a free consultation.

Custom designs and laser etching for branded logos available,